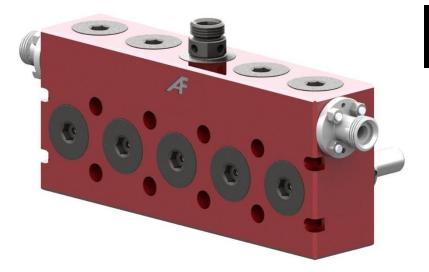

## AMERIFRAC FLUID EQUIPMENT FLUID END FEATURES

PUMP MODEL: 1000HP QUINTUPLEX, 6" STROKE

HIGH QUALITY REPLACEMENT FOR OEM FLUID END

PRODUCED FROM U.S. MADE FORGINGS IN GRADES, 4330 VANADIUM STEEL OR, SUPER-MAXX 17-4 STAINLESS

ENHANCED DESIGN THROUGH 3D MODELING AND FINITE ELEMENT ANALYSIS (FEA)

DISCHARGE PRESSURE RATINGS BASED ON OEM SPECIFICATIONS

AVAILABLE AS LOADED ASSEMBLIES OR BARE BLOCKS

DISCHARGE AND GUAGE CONNECTIONS CONFIGURED PER CUSTOMER REQUIREMENTS

COMPLETE LINE OF REPLACEMENT PARTS

- VALVE SERVICE
- PLUNGERS
- PACKING AND SEALS

\*Manufacturers' names or trademarks used are for identification purposes only. AmeriFrac Fluid Equipment, LLC is not affiliated with these companies.