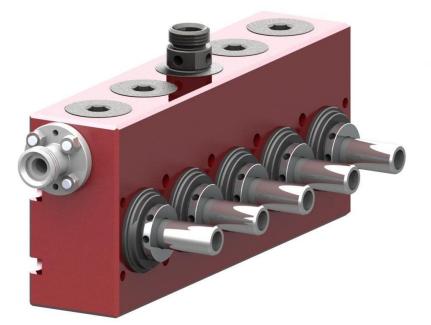

## AMERIFRAC FLUID EQUIPMENT FLUID END FEATURES

PUMP MODEL: 1000HP QUINTUPLEX, 6" STROKE

HIGH QUALITY REPLACEMENT FOR OEM FLUID END

PRODUCED FROM U.S. MADE FORGINGS IN GRADES, 4330 VANADIUM STEEL OR, SUPER-MAXX 17-4 STAINLESS

ENHANCED DESIGN THROUGH 3D MODELING AND FINITE ELEMENT ANALYSIS (FEA)

DISCHARGE PRESSURE RATINGS BASED ON OEM SPECIFICATIONS

AVAILABLE AS LOADED ASSEMBLIES OR BARE BLOCKS

DISCHARGE AND GUAGE CONNECTIONS CONFIGURED PER CUSTOMER REQUIREMENTS

COMPLETE LINE OF REPLACEMENT PARTS

- VALVE SERVICE
- PLUNGERS
- PACKING AND SEALS

\*Manufacturers' names or trademarks used are for identification purposes only. AmeriFrac Fluid Equipment, LLC is not affiliated with these companies.