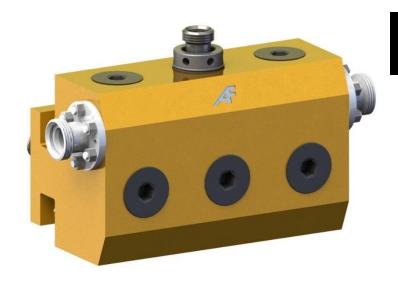

## **AF2250 FLUID END ASSEMBLY**

## AMERIFRAC FLUID EQUIPMENT FLUID END FEATURES

**PUMP MODEL: 2250HP TRIPLEX, 8" STROKE** 

HIGH QUALITY REPLACEMENT FOR OEM FLUID END

PRODUCED FROM U.S. MADE FORGINGS IN GRADES, 4330 VANADIUM STEEL OR, SUPER-MAXX 17-4 STAINLESS

ENHANCED DESIGN THROUGH 3D MODELING AND FINITE ELEMENT ANALYSIS (FEA)

DISCHARGE PRESSURE RATINGS BASED ON OEM SPECIFICATIONS

AVAILABLE AS LOADED ASSEMBLIES OR BARE BLOCKS

DISCHARGE AND GUAGE CONNECTIONS
CONFIGURED PER CUSTOMER REQUIREMENTS