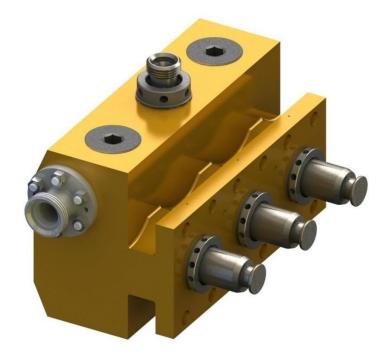

## **AF2250 FLUID END ASSEMBLY**

## AMERIFRAC FLUID EQUIPMENT FLUID END FEATURES

**PUMP MODEL: 2250HP TRIPLEX, 8" STROKE** 

HIGH QUALITY REPLACEMENT FOR OEM FLUID END

PRODUCED FROM U.S. MADE FORGINGS IN GRADES, 4330 VANADIUM STEEL OR, SUPER-MAXX 17-4 STAINLESS

ENHANCED DESIGN THROUGH 3D MODELING AND FINITE ELEMENT ANALYSIS (FEA)

DISCHARGE PRESSURE RATINGS BASED ON OEM SPECIFICATIONS

AVAILABLE AS LOADED ASSEMBLIES OR BARE BLOCKS

DISCHARGE AND GUAGE CONNECTIONS
CONFIGURED PER CUSTOMER REQUIREMENTS