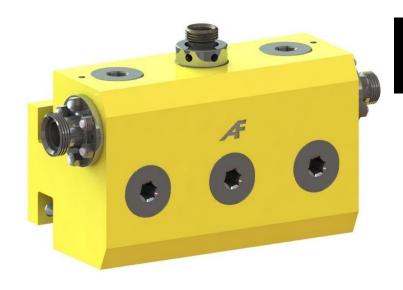

## AMERIFRAC FLUID EQUIPMENT XL-SERIES FLUID END FEATURES

**PUMP MODEL: 2250HP TRIPLEX, 8" STROKE** 

ENHANCED DESIGN FOR LOWER OPERATING STRESSES AND LONGER LIFE

PRODUCED FROM U.S. MADE FORGINGS IN GRADES, 4330 VANADIUM STEEL OR, SUPERMAXX 17-4 STAINLESS

ENHANCED DESIGN THROUGH 3D MODELING AND FINITE ELEMENT ANALYSIS (FEA)

INTERCHANGEABLE PARTS ACROSS THE XL SERIES PRODUCT LINE

DISCHARGE PRESSURE RATINGS BASED ON OEM SPECIFICATIONS

AVAILABLE AS LOADED ASSEMBLIES OR BARE BLOCKS

DISCHARGE AND GUAGE CONNECTIONS
CONFIGURED PER CUSTOMER REQUIREMENTS