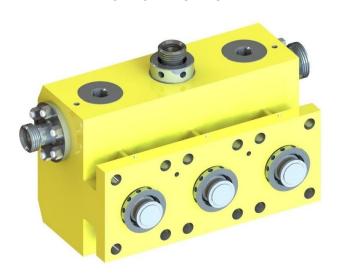

## AMERIFRAC FLUID EQUIPMENT XL-SERIES FLUID END FEATURES

**PUMP MODEL: 2250HP TRIPLEX, 8" STROKE** 

ENHANCED DESIGN FOR LOWER OPERATING STRESSES AND LONGER LIFE

PRODUCED FROM U.S. MADE FORGINGS IN GRADES, 4330 VANADIUM STEEL OR, SUPERMAXX 17-4 STAINLESS

ENHANCED DESIGN THROUGH 3D MODELING AND FINITE ELEMENT ANALYSIS (FEA)

INTERCHANGEABLE PARTS ACROSS THE XL SERIES PRODUCT LINE

DISCHARGE PRESSURE RATINGS BASED ON OEM SPECIFICATIONS

AVAILABLE AS LOADED ASSEMBLIES OR BARE BLOCKS

DISCHARGE AND GUAGE CONNECTIONS
CONFIGURED PER CUSTOMER REQUIREMENTS