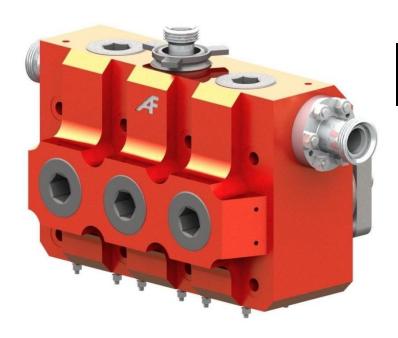

## AF2400 FLUID END ASSEMBLY

## AMERIFRAC FLUID EQUIPMENT FLUID END FEATURES

PUMP MODEL: FMC WT2400\* TRIPLEX, 10" STROKE

HIGH QUALITY REPLACEMENT FOR OEM FLUID END

PRODUCED FROM U.S. MADE FORGINGS IN GRADES, 4330 VANADIUM STEEL OR, SUPER-MAXX 17-4 STAINLESS

ENHANCED DESIGN THROUGH 3D MODELING AND FINITE ELEMENT ANALYSIS (FEA)

DISCHARGE PRESSURE RATINGS BASED ON OEM SPECIFICATIONS

AVAILABLE AS LOADED ASSEMBLIES OR BARE BLOCKS

DISCHARGE AND GUAGE CONNECTIONS
CONFIGURED PER CUSTOMER REQUIREMENTS

## **COMPLETE LINE OF REPLACEMENT PARTS**

- VALVE SERVICE
- PLUNGERS
- PACKING AND SEALS

Amerifrac Fluid Equipment, LLC engineers and manufactures premium quality fluid ends and components for Oil & Gas industry.