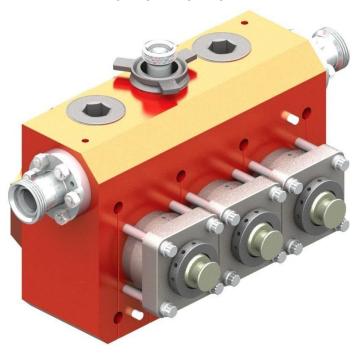

## AF2400 FLUID END ASSEMBLY

## AMERIFRAC FLUID EQUIPMENT FLUID END FEATURES

PUMP MODEL: FMC WT2400\* TRIPLEX, 10" STROKE

HIGH QUALITY REPLACEMENT FOR OEM FLUID END

PRODUCED FROM U.S. MADE FORGINGS IN GRADES, 4330 VANADIUM STEEL OR, SUPER-MAXX 17-4 STAINLESS

ENHANCED DESIGN THROUGH 3D MODELING AND FINITE ELEMENT ANALYSIS (FEA)

DISCHARGE PRESSURE RATINGS BASED ON OEM SPECIFICATIONS

AVAILABLE AS LOADED ASSEMBLIES OR BARE BLOCKS

DISCHARGE AND GUAGE CONNECTIONS
CONFIGURED PER CUSTOMER REQUIREMENTS

## **COMPLETE LINE OF REPLACEMENT PARTS**

- VALVE SERVICE
- PLUNGERS
- PACKING AND SEALS

Amerifrac Fluid Equipment, LLC engineers and manufactures premium quality fluid ends and components for Oil & Gas industry.