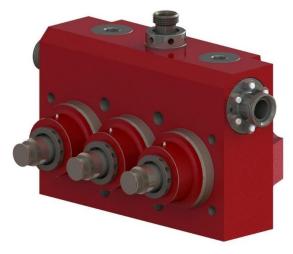

## AMERIFRAC FLUID EQUIPMENT XL-SERIES FLUID END FEATURES

PUMP MODEL: SPM TWS2500\* TRIPLEX, 10" STROKE

ENHANCED DESIGN FOR LOWER OPERATING STRESSES AND LONGER LIFE

PRODUCED FROM U.S. MADE FORGINGS IN GRADES, 4330 VANADIUM STEEL OR, SUPERMAXX 17-4 STAINLESS

ENHANCED DESIGN THROUGH 3D MODELING AND FINITE ELEMENT ANALYSIS (FEA)

**INTEGRATED STUFFING BOX DESIGN** 

INTERCHANGEABLE PARTS ACROSS THE XL SERIES PRODUCT LINE

DISCHARGE PRESSURE RATINGS BASED ON OEM SPECIFICATIONS

AVAILABLE AS LOADED ASSEMBLIES OR BARE BLOCKS

DISCHARGE AND GUAGE CONNECTIONS
CONFIGURED PER CUSTOMER REQUIREMENTS

## **COMPLETE LINE OF REPLACEMENT PARTS**

- VALVE SERVICE
- PLUNGERS
- PACKING AND SEALS

\*Manufacturers' names or trademarks used are for identification purposes only. AmeriFrac Fluid Equipment, LLC is not affiliated with these companies.