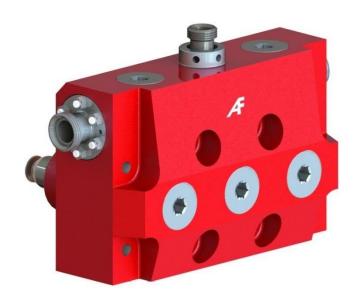

## AMERIFRAC FLUID EQUIPMENT XL-SERIES FLUID END FEATURES

PUMP MODEL: SPM TWS2500\* TRIPLEX, 10" STROKE

ENHANCED DESIGN FOR LOWER OPERATING STRESSES AND LONGER LIFE

PRODUCED FROM U.S. MADE FORGINGS IN GRADES, 4330 VANADIUM STEEL OR, SUPERMAXX 17-4 STAINLESS

ENHANCED DESIGN THROUGH 3D MODELING AND FINITE ELEMENT ANALYSIS (FEA)

**INTEGRATED STUFFING BOX DESIGN** 

INTERCHANGEABLE PARTS ACROSS THE XL SERIES PRODUCT LINE

DISCHARGE PRESSURE RATINGS BASED ON OEM SPECIFICATIONS

AVAILABLE AS LOADED ASSEMBLIES OR BARE BLOCKS

DISCHARGE AND GUAGE CONNECTIONS
CONFIGURED PER CUSTOMER REQUIREMENTS